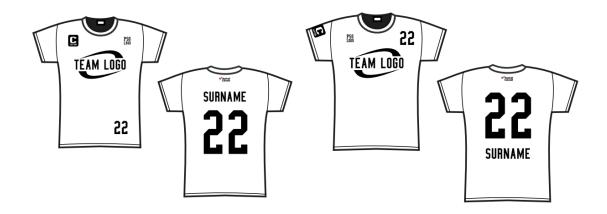

#### Names

Surnames should be placed on the back of the shirt in a legible font that is at least 1.5" tall. Placement should be across the shoulders or below the numbers on the back of the shirt.

#### **Numbers**

Front - 1.5" to 4" tall Back - 6" to 10" tall

### **Team Logo**

A team logo should be included on the front of the shirt.

#### **Dodgeball Canada Logo**

The Dodgeball Canada logo must be included on the jersey. It should measure minimum 2.5" wide. Placement is flexible - whatever works for your design.

#### **PSO Logo**

A logo for the provincial organizing body must be included on the jersey. The longest side of the PSO logo should measure minimum 2.5". Placement is flexible - whatever works for your design.

#### **Sponsorship Logo**

Sponsorship logos (if applicable) can be placed anywhere on your team's jersey. Size of the logo is to be determined by the team.

## **Captains Patch**

Captain designation should be indicated on the front lapel or right sleeve.

# Layout examples: